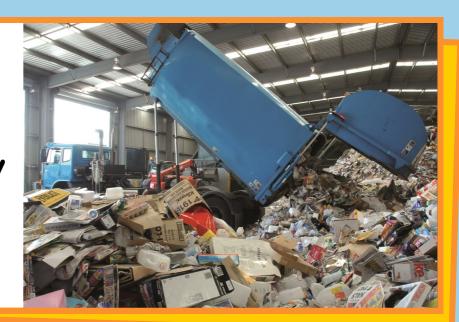

# Recycling

The truck goes to a Material Recovery Facility and tips out the recycling.