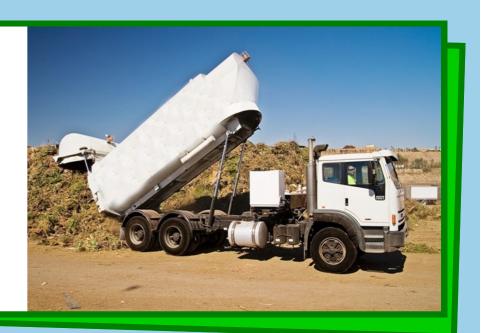

# Green Organics

When the bin is placed on the kerb, a truck comes and empties the bin.

The truck goes to a Waste Transfer Station and tips out the waste.

# Green Organics

The truck goes to a Transfer Station and tips out the green organics.

The waste is **crushed** and loaded into a truck.