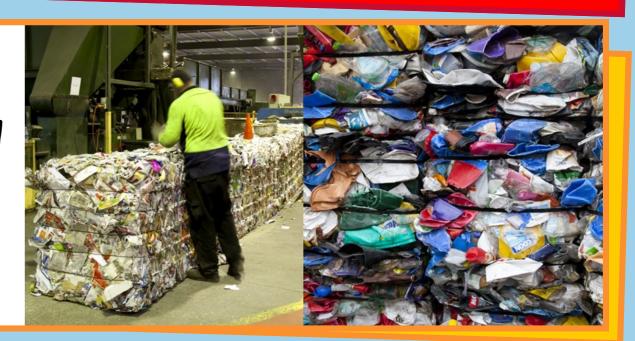

# Recycling

The materials are sorted into different types by machine and by hand.

## Recycling

The sorted materials are **baled** and sent to be made into new things.