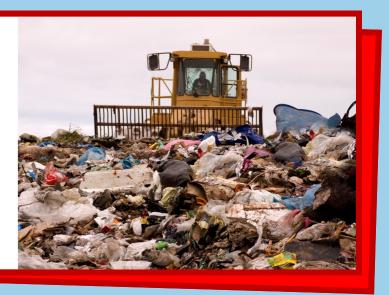

### Waste/Landfill Red or Blue Lid

(the colour depends on where you live!)

The landfill bin is for things that we are not able to recycle, compost or reuse.

# Green Organics

The green organics are piled into windrows to decompose.

The waste is taken to a landfill and buried.

# Green Organics

Things that don't belong in the green organics are removed by machine and by hand.

Materials in landfill are buried and will not be used again.