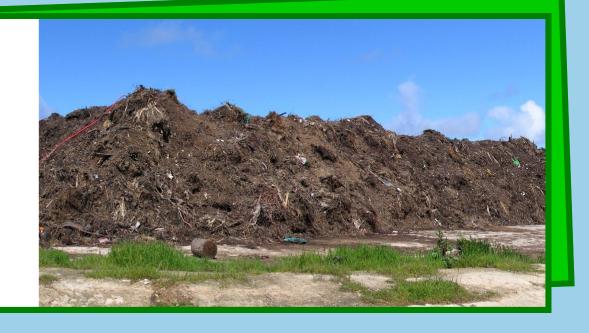

# Green Organics

The green organics are piled into windrows to decompose.

The waste is taken to a landfill and buried.