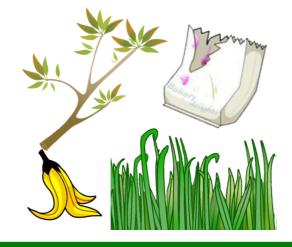

# Green Organics Green Lid

The green organics bin is for things that can be turned into compost.

When the bin is placed on the kerb, a truck comes and empties the bin.

# Green Organics

When the bin is placed on the kerb, a truck comes and empties the bin.

The truck goes to a Waste Transfer Station and tips out the waste.

# Green Organics

The truck goes to a Transfer Station and tips out the green organics.

The waste is **crushed** and loaded into a truck.

# Green Organics

The green organics are piled into windrows to decompose.

The waste is taken to a landfill and buried.

# Green Organics

Things that don't belong in the green organics are removed by machine and by hand.

Materials in landfill are buried and will not be used again.

# Green Organics

Organic materials decompose into compost, which helps plants grow.

© 2014 WOW - Wipe Out Waste: a program of **Zero Waste SA** delivered by **KESAB** *environmental solutions* **www.wow.sa.gov.au** 