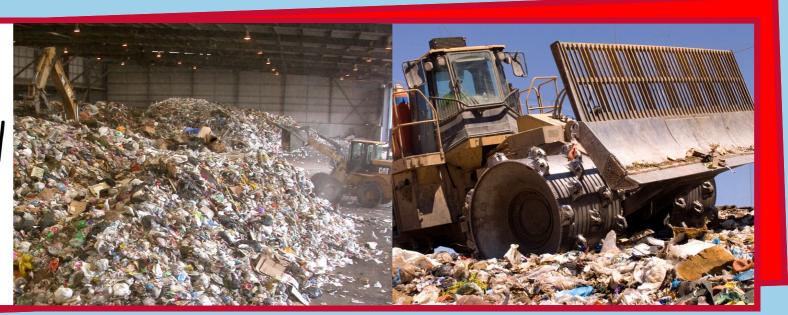

# Green Organics

The green organics are piled into windrows to decompose.

The waste is taken to a landfill and buried.

# Green Organics

Things that don't belong in the green organics are removed by machine and by hand.

Materials in landfill are buried and will not be used again.