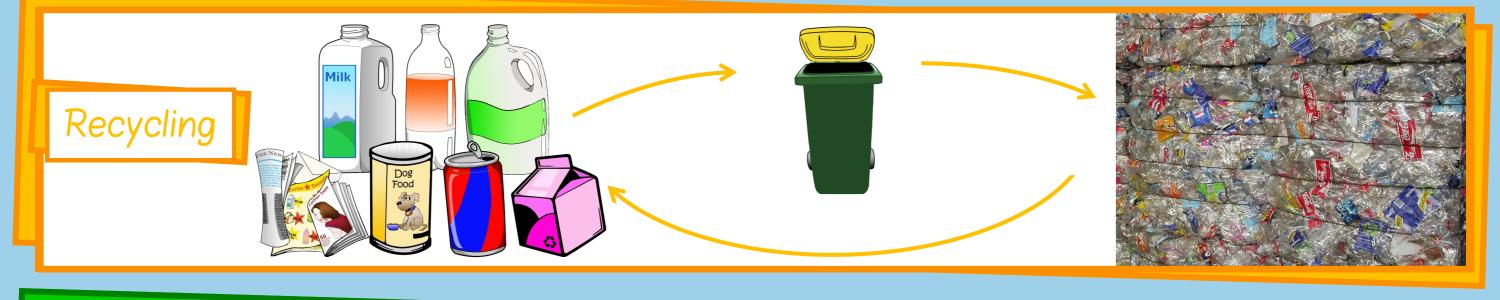

### Recycling Yellow Lid

The recycling bin is for things that can be made into new things.

# Recycling

When the bin is placed on the kerb, a truck comes and empties the bin.

# Recycling

The truck goes to a Material Recovery Facility and tips out the recycling.

# Recycling

The materials are sorted into different types by machine and by hand.

## Recycling

The sorted materials are **baled** and sent to be made into new things.

# Recycling

Materials from the recycling bin are made into new things.