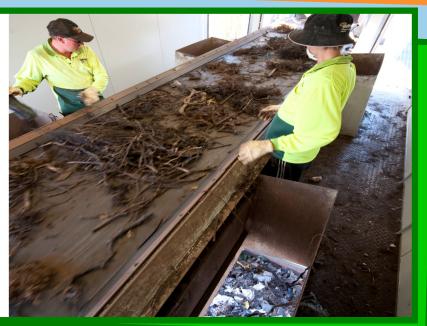

# Green Organics

The green organics are piled into windrows to decompose.

The waste is taken to a landfill and buried.

# Green Organics

Things that don't belong in the green organics are removed by machine and by hand.

Materials in landfill are buried and will not be used again.