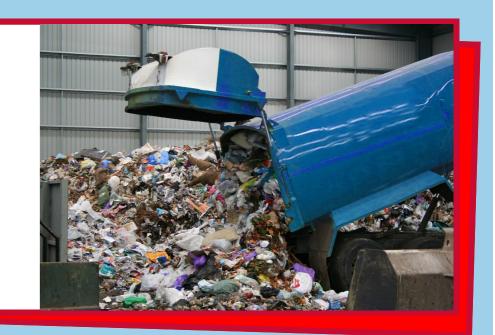

# Recycling

The truck goes to a Material Recovery Facility and tips out the recycling.