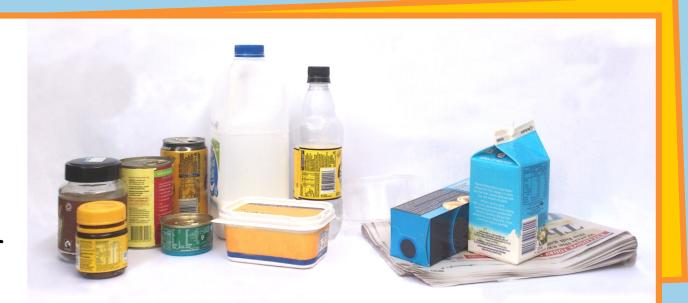

### Recycling Yellow Lid

The recycling bin is for things that can be made into new things.

# Recycling

The truck goes to a Material Recovery Facility and tips out the recycling.

# Recycling

The materials are sorted into different types by machine and by hand.

## Recycling

The sorted materials are **baled** and sent to be made into new things.

# Recycling

Materials from the recycling bin are made into new things.