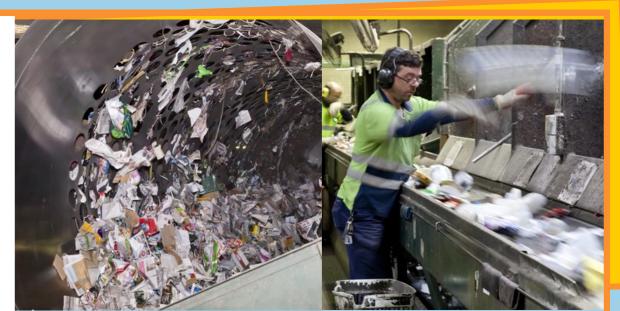

# Recycling

The truck goes to a Material Recovery Facility and tips out the recycling.

# Recycling

The materials are sorted into different types by machine and by hand.