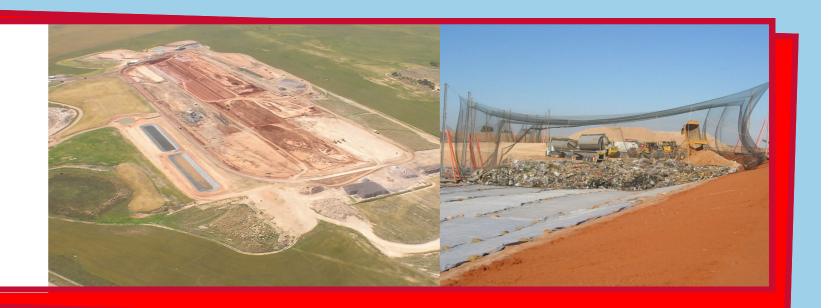

# Green Organics

The truck goes to a Transfer Station and tips out the green organics.

The waste is **crushed** and loaded into a truck.

# Green Organics

The green organics are piled into windrows to decompose.

The waste is taken to a landfill and buried.

# Green Organics

Things that don't belong in the green organics are removed by machine and by hand.

Materials in landfill are buried and will not be used again.