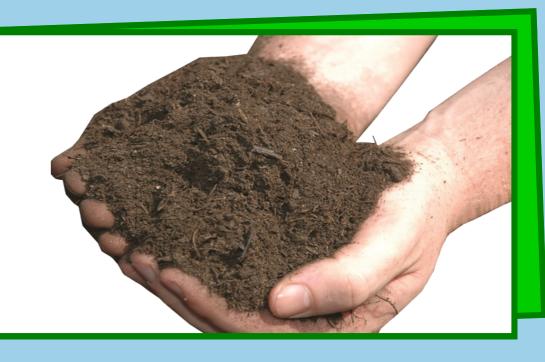

# Green Organics Green Lid

The green organics bin is for things that can be turned into compost.

When the bin is placed on the kerb, a truck comes and empties the bin.

# Green Organics

Organic materials decompose into compost, which helps plants grow.

© 2014 WOW - Wipe Out Waste: a program of **Zero Waste SA** delivered by **KESAB** *environmental solutions* **www.wow.sa.gov.au** 