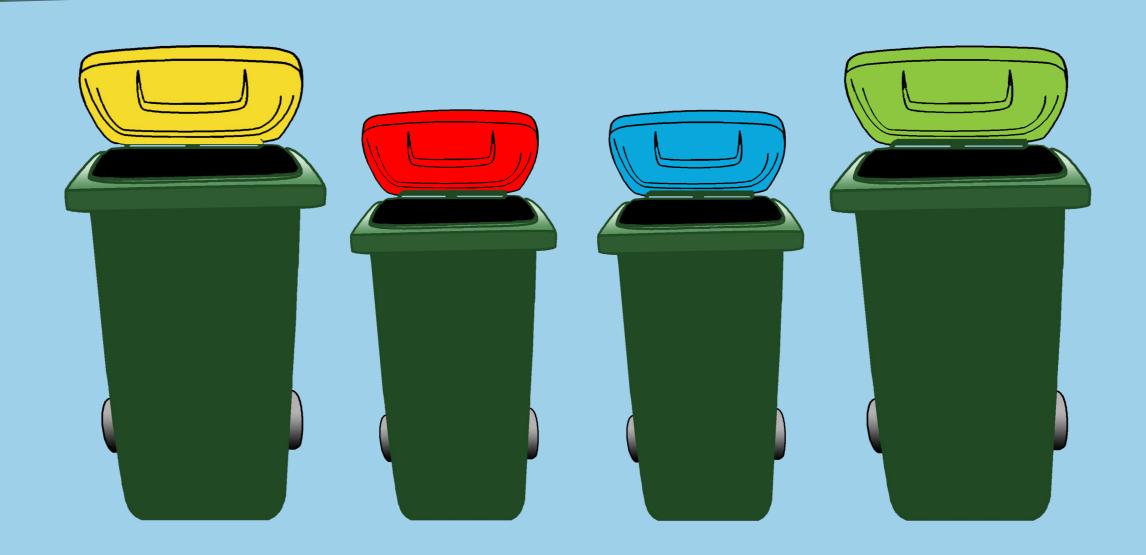

### Waste/Landfill Red or Blue Lid

(the colour depends on where you live!)

The landfill bin is for things that we are not able to recycle, compost or reuse.

### Recycling Yellow Lid

The recycling bin is for things that can be made into new things.

# Green Organics Green Lid

The green organics bin is for things that can be turned into compost.

When the bin is placed on the kerb, a truck comes and empties the bin.