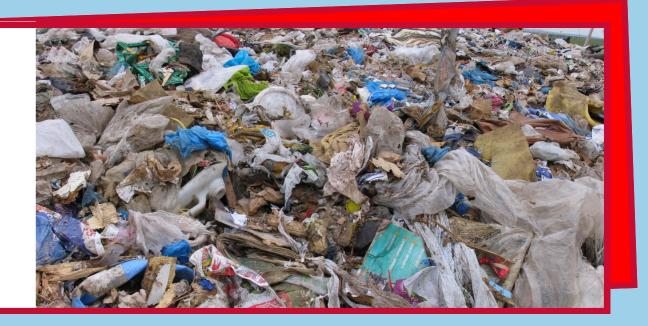

# Green Organics

The green organics are piled into windrows to decompose.

The waste is taken to a landfill and buried.

# Green Organics

Things that don't belong in the green organics are removed by machine and by hand.

Materials in landfill are buried and will not be used again.